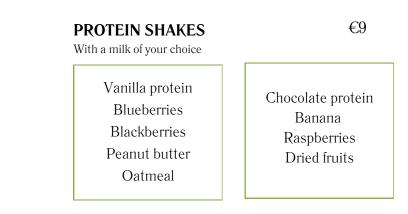

OTEIN COOKIES                                | 2.50€ |
| CHEESECAKE                                     | 6€    |
| BROWNIE                                        | 4€    |
| APPLE CAKE                                     | 6€    |
| BANANA BREAD                                   | 4€    |
| MONOPORTATION                                  | 4.50€ |
| CAKE OF THE DAY <sup>1,3,7 ASK THE STAFF</sup> | 7€    |

\*For any allergies or intolerances please contact the staff

# Coffee

1.20€ ESPRESSO COFFEE - DECAFFEINATED
2.00€ AMERICAN COFFEE
2.50€ MOROCCAN COFFEE
4.00€ SHAKEN COFFEE
1.50€ CAPPUCCINO
2.50€ LATTE MACCHIATO
4.50€ MATCHA / CHAI
1.50€ GINSENG / BARLEY

4.00€ HERBAL TEA/COLD TEA OF THE DAY. \*Ask staff for more information

# Milk of your choice + €0.30

SOY | COCONUT | OAT | ALMOND







€3.50

€2

€5

€6

€8

CACTUS CAFE

# Beverages

| WATER 0.75 L          |
|-----------------------|
| WATER 0.33 L          |
| Can                   |
| MOLECOLA              |
| The 100% Italian cola |

**JUICE** Orange Grapefruit

### SMOOTHIE

With a milk of your choice



13.01

# WEEKEND BRUNCH

Available on Saturday from 10 a.m. to 3 p.m. and Sunday from 10 a.m. to 4 p.m.

# SANDWICH BRUNCH € 35

### SANDWICH

Octopus Roll Vegan Burger Salmon Club Sandwich Katsu Sando Avo Toast or Salty Waffle (+€5) salmon (+3€) egg (+2€) cheese spread

**PLUS** Friut salad / In-Side / Cake of the Day

DRINK Smoothie / Centrifuge of your choice from the menu/ Juice WATER, COFFEE

# EGG BRUNCH € 30

### EGG

Benedict Eggs Omelets Scrambled (+5€) salmon (+4€) avocado

PLUS

Friut salad / In-Sid